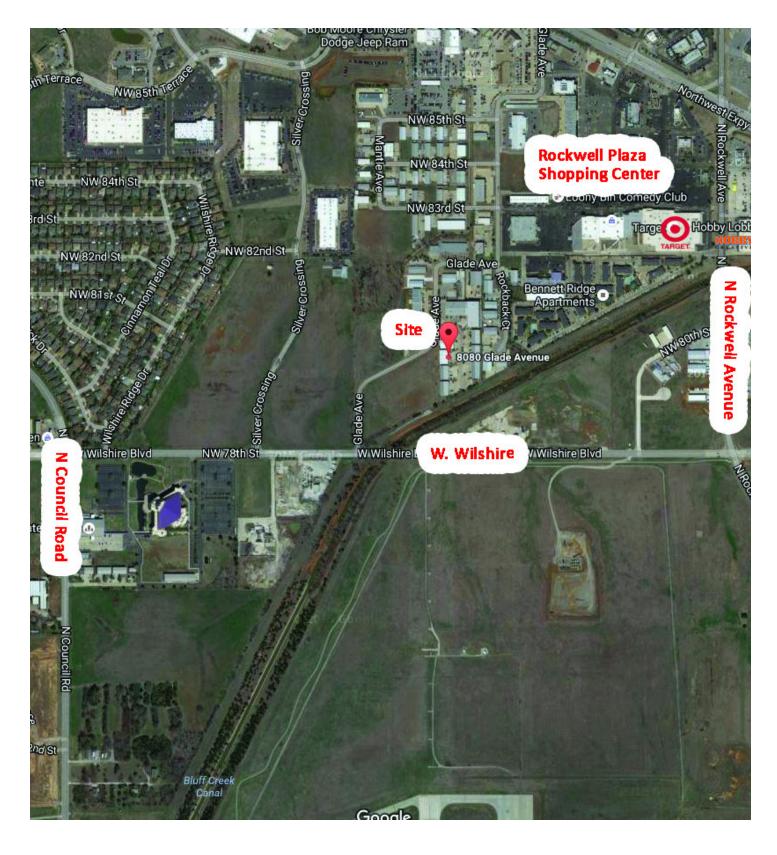

#### LOCATION OVERVIEW

North of Wilshire Blvd. between N Rockwell and N Council

FOR MORE INFORMATION, CONTACT

Tom Fields

**Building Size:** 

tfields@priceedwards.com

405.239.1205

210 Park Ave, Suite 700