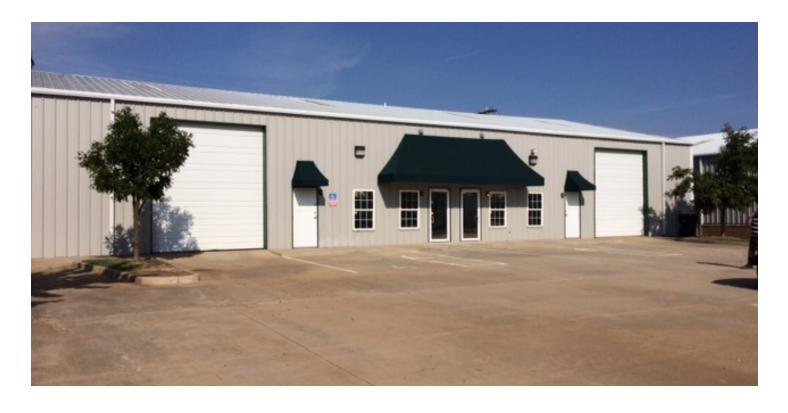

## PROPERTY OVERVIEW

3,000 RSF (approximately) area: \*400 SF of office with shower, break area, and restroom/shower. New paint and carpet in office area. A  $10 \times 14$  overhead door, central HVAC in office area, skylights in warehouse.